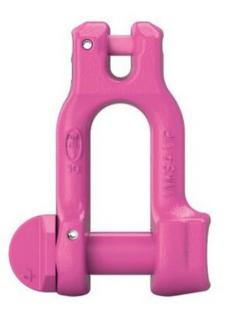

## Produktinformation

High tensile version with an integrated safety thread in the shackle bracket. Smooth bolt support in the shackle on both sides. The bolt is turnable. No bending strength in the thread (only a securing function).

Optimal adaptation - max. mouth width with the smallest shackle bolt. Owing to the turned clevis connection, it is extensively resistant to bending. Long term securing by driving in the pre-assembled tensioning sleeve.

Special thread, thus distinctive in comparison to other shackle bolts. Pre-assembled connecting bolt and tensioning sleeve.