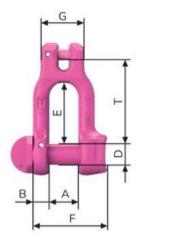

## Sicherheitsbeiwert: 4:1

| Tragfähigkeit | A  | B  | C  | D  | E  | F  | G  | T  | Gewicht | Lieferzeit (in Tagen) |
|---------------|----|----|----|----|----|----|----|----|---------|-----------------------|
| t             | mm | (kg)    |                       |
| 0,63          | 14 | 8  | 20 | 10 | 30 | 36 | 21 | 42 | 0,11    | 12                    |