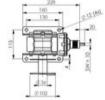

sed gear box
- In compliance with DIN 15020
- Painted frame with thickness 60 80 micron in 1 layer (RAL 7035 grey) and zinc-plated finished cable drum

Kennzeichnung: nach Norm, CE-Kennzeichnung

Standard: EN 13157

Sicherheitsbeiwert: 4:1

| Code  | Tragfähigkeit<br>t | Seilaufnahme<br>(m) | Tragfähigkeit oberste Lage (kg) | Hubgeschwindigkeit m/min. | Seildurchmesser (mm) | Gewicht<br>(kg) | Lieferzeit (in Tagen) |
|-------|--------------------|---------------------|---------------------------------|---------------------------|----------------------|-----------------|-----------------------|
| WA200 | 0,2                | 18                  | 90                              | 0,8                       | 4                    | 6               | 12                    |

## Blaupause