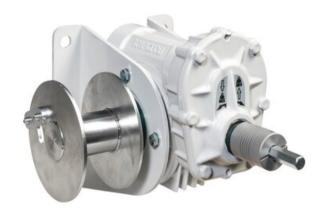

## **Battery Drill Winch WA200**

## **Produktinformation**

This battery drilling machine winch is a user-friendly winch and is often used as a back-up system. If the power fails and you want to move a heavier load quickly and effectively, the use of a battery powered drill offers a solution. The winch is very compact and can be mounted both against the wall and on the floor. Ideal for smaller work.

- Robust and safe lifting and pulling winch operated with battery drill
- · Flexible coupling attachment for battery drill
- · Self braking worm gear system
- Suitable for wall or floor (console) mounting
- Suitable for short lifting lengths
- Maintenance free aluminum closed gear box
- In compliance with DIN 15020
- Painted frame with thickness 60 80 micron in 1 layer (RAL 7035 grey) and zinc-plated finished cable drum