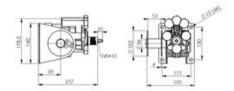

closed gear box
- In compliance with DIN 15020
- Painted frame with thickness 60 80 micron in 1 layer (RAL 7035 grey) and zinc-plated finished cable drum

Kennzeichnung: nach Norm, CE-Kennzeichnung

Standard: EN 13157

Sicherheitsbeiwert: 4:1

| Code  | Tragfähigkeit<br>t | Seilaufnahme<br>(m) | Tragfähigkeit oberste Lage (kg) | Hubgeschwindigkeit m/min. | Seildurchmesser (mm) | Gewicht<br>(kg) | Lieferzeit (in Tagen) |
|-------|--------------------|---------------------|---------------------------------|---------------------------|----------------------|-----------------|-----------------------|
| WA200 | 0,2                | 18                  | 90                              | 0,8                       | 4                    | 6               | 12                    |

## Blaupause