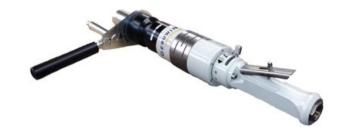

## **Produktinformation**

The power tools are an alternative to the manual drive and are only used for short and non-frequent applications. The combination of a hand winch and these power tools are not an alternative to an electric winch.

- air motor is equipped with a filter and hose fitting
- · painted air motor and zinc plated adapter system
- ATEX certified (EX)

| Größe                   | Leistung | max. air pressure<br>bar/Mpa | Gewicht<br>(kg) | Lieferzeit (in Tagen) |
|-------------------------|----------|------------------------------|-----------------|-----------------------|
| 545(L) x 76(H) x 277(B) | 1200 W   | 6                            | 5               | 12                    |