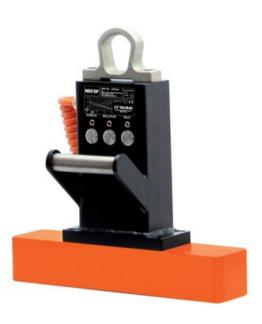

#### NEO EP INDUSTRIAL ELECTRO-PERMANENT MAGNET

Neo EP electropermanent lifting magnets are suitable for frequent and repeated workpiece handling and lifting – electrical control of the magnet requires no physical exertion, which is why it saves manpower and enhances work efficiency.

Neo EP electropermanent lifting magnets are a professional solution to frequent handling. It does not require much effort to install. You can easily connect it to the ordinary power supply using the supplied power cable. After electric activation, the load is held by permanent lifting magnets, without the need of subsequent power supply. Electric control with buttons allows the operator to activate the device without physical effort. Due to the optional remote control, this is also possible in locations with poor accessibility.

### Advantages:

- Control of the magnet without any physical exertion. Thanks to the optional remote control, it is also possible to control it, e.g. from a crane cabin
- High-quality, stainless steel recessed buttons
- Quick activation of the magnet with an electrical impulse in 0.8 seconds
- Magnetic module in a monoblock design
- Easy connection to the electrical power supply
- Electrical connection is only necessary for switching the magnet ON and OFF Suitable for continuous operation; it does not need a
  backup battery. Selectable voltage 230/400V (DC)
- Stable housing with a forged lifting eye
- Optional integration into automated operation