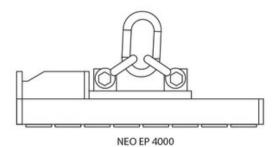

Kennzeichnung: nach Norm Standard: EN 13155

Sicherheitsbeiwert: 3:1

| Artikel-Nr. | Code        | Tragfähigkeit<br>t | Number of poles | Clamping surface<br>mm |        | W<br>mm | L<br>mm | H<br>mm | Gewicht<br>(kg) | Lieferzeit (in Tagen) |
|-------------|-------------|--------------------|-----------------|------------------------|--------|---------|---------|---------|-----------------|-----------------------|
| 44030053B   | NEO EP 300  | 0,3                | 4               | 116x166                | 50 14  | 164     | 164     | 420     | 23              | 12                    |
| 44030052B   | NEO EP 600  | 0,6                | 6               | 372x52                 | 50 22  | 95      | 420     | 450     | 44              | 12                    |
| 44030054B   | NEO EP 1000 | 1                  | 4               | 172x172                | 80 36  | 228     | 228     | 295     | 77              | 12                    |
| 44030055B   | NEO EP 4000 | 4                  | 16              | 724x172                | 80 144 | 228     | 783     | 295     | 132             | 12                    |