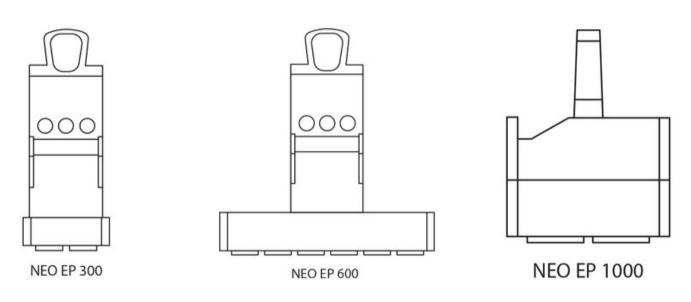

Kennzeichnung: nach Norm Standard: EN 13155

Sicherheitsbeiwert: 3:1

| Artikel-Nr. | Code        | Tragfähigkeit<br>t | Number of poles | Clamping surface<br>mm |        | W<br>mm | L<br>mm | H<br>mm | Gewicht<br>(kg) | Lieferzeit (in Tagen) |
|-------------|-------------|--------------------|-----------------|------------------------|--------|---------|---------|---------|-----------------|-----------------------|
| 44030053B   | NEO EP 300  | 0,3                | 4               | 116x166                | 50 14  | 164     | 164     | 420     | 23              | 12                    |
| 44030052B   | NEO EP 600  | 0,6                | 6               | 372x52                 | 50 22  | 95      | 420     | 450     | 44              | 12                    |
| 44030054B   | NEO EP 1000 | 1                  | 4               | 172x172                | 80 36  | 228     | 228     | 295     | 77              | 12                    |
| 44030055B   | NEO EP 4000 | 4                  | 16              | 724x172                | 80 144 | 228     | 783     | 295     | 132             | 12                    |