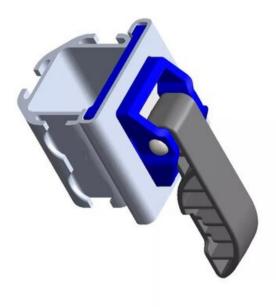

## **Smartconnect**

Produktinformation

SMARTCONNECT is a mounting base that is part of the SMARTBAR system, designed for light commercial vehicles and transporters. With Airline profiles on three sides and an ergonomic handle, it allows quick installation of fastening and locking accessories. SMARTCONNECT offers the flexibility to mount at any height for increased transport safety. A variety of fastening systems can be used, including quick-release straps and Ø19 mm locking beams, allowing customization to meet specific cargo needs.