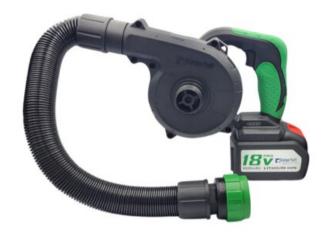

## **Dunnage Bag Electric Inflator**

## **Produktinformation**

Powered with a 6600Mah rechargeable lithium ion battery, this unit has a continuous run time of up to 4 hours. The housing is fibre based making it strong enough to withstand the tough loading dock environment. The motor puts out a powerful 28 CFM. It comes with two rechargeable batteries, charger, carry strap and inflation hose with quick connect. It can be used with or without the hose.

## Each unit comes with:

- Two 18V, 6600mAh rechargeable batteries
- 18" Flex hose that screws onto the unit for inflation and deflation
- Quick connect attachment tip to fit on dunnage bag valve
- Shoulder strap
- Charger