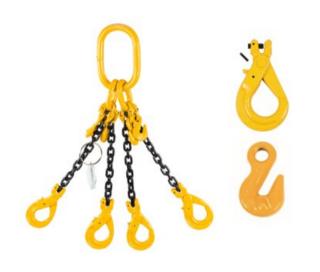

## Chain Sling G80 4-leg with Safety Hooks and Grab Hooks

## **Product information**

High quality 4-leg chain sling equipped with self-locking hooks with shortening hooks. Manufactured with high quality grade 80 components. Chain slings are one of the most popular tools for lifting loads in various industries. They are ideal as auxiliary equipment for transporting and lifting loads. All our slings meet the requirements of EU standards and have CE marking. The main advantages of our lifting slings are high resistance to mechanical damage and temperature, they are 100% safe and offer high WLL with low own weight. **Material:** Steel **Marking:** According to standard, CE-marked **Temperature range:** -40°C up to +200°C / 400°C = WLL 75% **Finish:** Painted, black / yellow **Standard:** EN 818-4