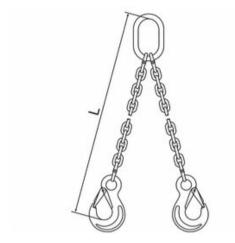

4.25 |
| 42070183W | 4.25 |
| 42070306W | 4.25 |
| 42070084W | 4.25 |
| 42070805W | 4.25 |
| 42070111W | 4.25 |
| 42070808W | 4.25 |
| 42070171W | 4.25 |
| 42070731W | 6.7  |
| 42070735W | 6.7  |
| 42070733W | 6.7  |
| 42070154W | 6.7  |
| 42070114W | 6.7  |
| 42070090W | 6.7  |
| 42070239W | 6.7  |
| 42070094W | 6.7  |
| 42070740W | 6.7  |

| 42070742W | 6.7  |
|-----------|------|
| 42070744W | 11.2 |
| 42070748W | 11.2 |
| 42070746W | 11.2 |
| 42070752W | 11.2 |
| 42070750W | 11.2 |
| 42070756W | 11.2 |
| 42070754W | 11.2 |
| 42070359W | 11.2 |
| 42070213W | 11.2 |
| 42070759W | 11.2 |
| 42070765W | 17   |
| 42070763W | 17   |
| 42070769W | 17   |
| 42070767W | 17   |
| 42070247W | 17   |
| 42070771W | 17   |
| 42070774W | 17   |
| 42070776W | 17   |
| 42070778W | 17   |

## Blueprint