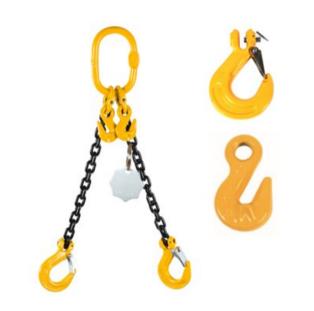

## Chain Sling G80 2-leg with Sling Hooks and Grab Hooks

## **Product information**

High quality 2-leg chain sling equipped with sling hooks and shortening hooks. Manufactured with high quality grade 80. Chain slings are one of the most popular tools for lifting loads in various industries. They are ideal as auxiliary equipment for transporting and lifting loads. All our slings meet the requirements of EU standards and have CE marking. The main advantages of our lifting slings are high resistance to mechanical damage and temperature, they are 100% safe and offer high WLL with low own weight. **Material:** Steel **Marking:** According to standard, CE-marked **Temperature range:** -40°C up to +200°C / 400°C = WLL 75% **Finish:** Painted, black / yellow **Standard:** EN 818-4