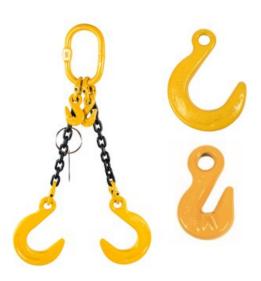

## **Chain Sling G80 2-leg with Foundry Hooks and Grab Hooks**

## **Product information**

High quality 2-leg chain sling equipped with foundry hooks with shortening hooks. Manufactured with high quality grade 80 components. Chain slings are one of the most popular tools for lifting loads in various industries. They are ideal as auxiliary equipment for transporting and lifting loads. All our slings meet the requirements of EU standards and have CE marking. The main advantages of our lifting slings are high resistance to mechanical damage and temperature, they are 100% safe and offer high WLL with low own weight.