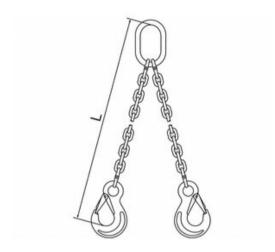

2.8  |
| 42070134W | 2.8  |
| 42071117W | 2.8  |
| 42071124W | 2.8  |
| 42071120W | 2.8  |
| 42071127W | 2.8  |
| 42071130W | 2.8  |
| 42071134W | 2.8  |
| 42070986W | 4.25 |
| 42070992W | 4.25 |
| 42070990W | 4.25 |
| 42070302W | 4.25 |
| 42070994W | 4.25 |
| 42071001W | 4.25 |
| 42070998W | 4.25 |
| 42071003W | 4.25 |
| 42071005W | 4.25 |

| 42071008W | 4.25 |
|-----------|------|
| 42071012W | 7.5  |
| 42071019W | 7.5  |
| 42071016W | 7.5  |
| 42071025W | 7.5  |
| 42071021W | 7.5  |
| 42071031W | 7.5  |
| 42071027W | 7.5  |
| 42071034W | 7.5  |
| 42071037W | 7.5  |
| 42071039W | 7.5  |
| 42071051W | 11.2 |
| 42071047W | 11.2 |
| 42071059W | 11.2 |
| 42071055W | 11.2 |
| 42071066W | 11.2 |
| 42071062W | 11.2 |
| 42071069W | 11.2 |
| 42071073W | 11.2 |
| 42071077W | 11.2 |

## Blueprint