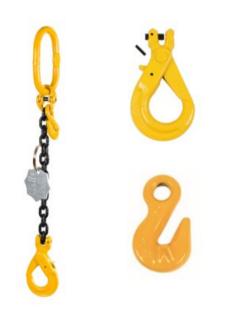

## Chain Sling G80 1-leg with Safety Hook and Grab Hook

## Product information

Grade: 8

High quality 1-leg chain sling equipped with self-locking hook with shortening hook. Manufactured with high quality grade 80 components. Chain slings are one of the most popular tools for lifting loads in various industries. They are ideal as auxiliary equipment for transporting and lifting loads. All our slings meet the requirements of EU standards and have CE marking. The main advantages of our lifting slings are high resistance to mechanical damage and temperature, they are 100% safe and offer high WLL with low own weight. **Material:** Steel **Marking:** According to standard, CE-marked **Temperature range:** -40°C up to +200°C / 400°C = WLL 75% **Finish:** Painted, black / yellow **Standard:** EN 818-4 **Safety factor:** 4:1