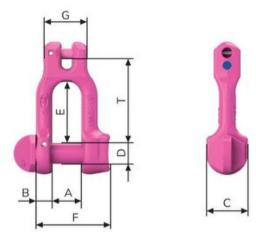

Special thread, thus distinctive in comparison to other shackle bolts. Pre-assembled connecting bolt and tensioning sleeve.

Temperature range: -40°C up to +200°C

Safety factor: 4:1

| WLL  | A  | B  | C  | D  | E  | F  | G  | T  | Weight | Delivery time |
|------|----|----|----|----|----|----|----|----|--------|---------------|
| ton  | mm | kg     |               |
| 0.63 | 14 | 8  | 20 | 10 | 30 | 36 | 21 | 42 | 0.11   | 12            |

## Blueprint