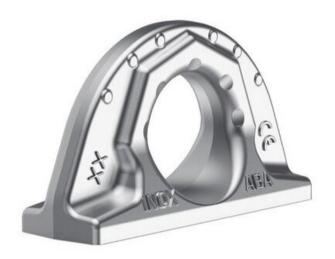

## **Lifting Point RUD INOX-ABA**

## **Product information**

Stainless Steel Lifting Point for Welding.

• Full WLL in any direction with 4:1 design factor

• Patented wear markings on the inside and on the outside

• Forged from a single piece of Duplex Steel 1.4462

Material: Duplex Steel

Marking: According to standard

Temperature range: -40°C up to 250°C

Standard: EN 1677-1

Safety factor: 4:1

| WLL<br>ton | A<br>mm | B<br>mm | C<br>mm | D<br>mm | E<br>mm | F<br>mm | T<br>mm | Weight<br>kg | Delivery time |
|------------|---------|---------|---------|---------|---------|---------|---------|--------------|---------------|
| 0.8        | 22      | 12      | 70      | 32      | 12      | 50      | 38      | 0.2          | 12            |
| 1.6        | 30      | 16      | 100     | 35      | 16      | 57      | 41.5    | 0.45         | 12            |
| 2.7        | 41      | 23      | 137     | 50      | 21      | 80      | 59      | 1.1          | 12            |