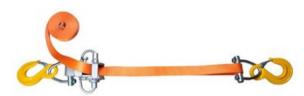

## **Product information**

Superlash  $99^{\text{TM}}$  is a unique lashing system for timber deck cargo. It is easy and efficient to use and gives a very high pretension. The lashing time is short and to release the pretension takes only a second.

For a complete deck lashing solution we recommend the usage of our ratchet handle and extra tightener. Lashing straps on both sides of the deck cargo secure the load on the ship.

Superlash 99™ meets the requirements in the TDC-code of 2011.

| LC<br>daN | EWL<br>m | Band width<br>mm | Design   | Fitting              | Weight<br>kg | Delivery time |
|-----------|----------|------------------|----------|----------------------|--------------|---------------|
| 6,670     | 22       | 50               | 2_part_1 | Triangle forged hook | 8            | 12            |