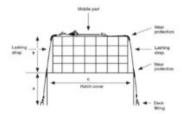

Customized system for your ship

We can customize Superlash 99™ to your specifications. All we need are the following dimensions (see illustration):

- A. Distance from deck fitting to top of hatch cover
- B. Max height of load
- C. Width of hatch cover