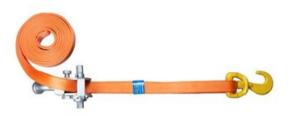

## **Product information**

Superlash 98<sup>™</sup> is a unique lashing for RoRo cargo such as machines and trailers and is adapted to the major challenges facing cargo securing at sea. The winch is equipped with a fixed E-foot, which is easily applied in the deck fitting. The running hook is attached to the load and after the excess strap easily has been rolled up the strap can quickly and efficiently come up in very high pretension. The pretension is released in one step and takes only a second.

For a complete and effective solution, we recommend the use of our ratchet handle (180110016).

Superlash 98<sup>™</sup> complies with the specifications in the CSS code of 2011, appendix 4, section 6.1.