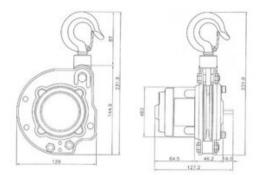

| Number of falls | Model | Weight<br>kg | Delivery time |
|------------|---------------------|------------------------|-----------------|-------|--------------|---------------|
| 0.3        | 12                  | 6                      | 1               | PM300 | 5            | 12            |
| 0.6        | 12                  | 3                      | 2               | PM600 | 6            | 12            |

## **Technical data**

Maximum loading capacity at wheeled traction on a plane surface depending on the slope

| Gradient | PM300 | PM600 |  |
|----------|-------|-------|--|
| Gradient | kg    | kg    |  |
| 6°       | 1500  | 3000  |  |
| 12°      | 975   | 1950  |  |
| 16°      | 825   | 1650  |  |
| 27°      | 585   | 1170  |  |
| 35°      | 450   | 900   |  |

## Blueprint