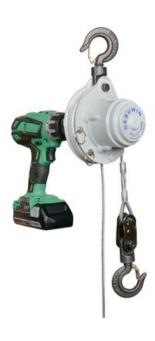

## **Product information**

The Pulley Man, with its 4 kg, is easy to carry. This winch can be installed in three ways, rotates 360 degrees and has an infinite cable.

- Light weight and portable
- Suitable to lift loads up to 600 kg (PM600)
- Suitable to pull loads up to 3000 kg
- Can be used with a cordless drill and power drill
- Possible to rotate the load 360°
- · Cable length unlimited in traction.
- Cable length limited to 50 m in lifting (beyond 12 m, loss of 10% of lifting force per 10 m section).
- Standard rope length 12 meters
- Patented self-braking reduction brake
- 1 layer of paint

Marking: CE-marked

Note: Cordless drill or power drill purchased separately

| WLL<br>ton | Lifting height<br>m | Lifting speed<br>m/min | Number of falls | Model | Weight<br>kg | Delivery time |
|------------|---------------------|------------------------|-----------------|-------|--------------|---------------|
| 0.3        | 12                  | 6                      | 1               | PM300 | 5            | 12            |
| 0.6        | 12                  | 3                      | 2               | PM600 | 6            | 12            |