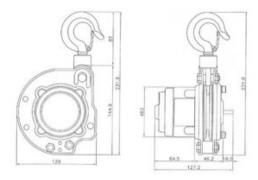

t<br>m | Lifting speed<br>m/min | Number of falls | Weight<br>kg | Delivery time |
|------------|---------------------|------------------------|-----------------|--------------|---------------|
| 0.3        | 12                  | 6                      | 1               | 9.5          | 12            |
| 0.6        | 12                  | 3                      | 2               | 10           | 12            |

### **Technical data**

Maximum loading capacity at wheeled traction on a plane surface depending on the slope

| Gradient | PM300 | PM600 |  |
|----------|-------|-------|--|
| Gradient | kg    | kg    |  |
| 6°       | 1500  | 3000  |  |
| 12°      | 975   | 1950  |  |
| 16°      | 825   | 1650  |  |
| 27°      | 585   | 1170  |  |
| 35°      | 450   | 900   |  |

## Blueprint