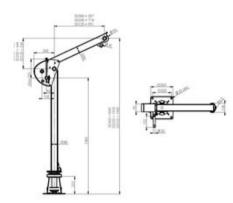

rding to DIN 12944, C1M Standard: EN 13157

Note: All models standard delivered with 5 mm wire rope, length 13 m.

Safety factor: 4:1

| Part code  | Code  | WLL<br>ton | Capacity top layer<br>kg | wire rope capacity top layer<br>m | Weight<br>kg | Delivery time |
|------------|-------|------------|--------------------------|-----------------------------------|--------------|---------------|
| 13.41SD125 | SD125 | 0.125      | 125                      | 18                                | 30           | 12            |
| 13.41SD250 | SD250 | 0.25       | 250                      | 18                                | 30           | 12            |
| 13.41SD500 | SD500 | 0.5        | 500                      | 13                                | 30           | 12            |

## Blueprint