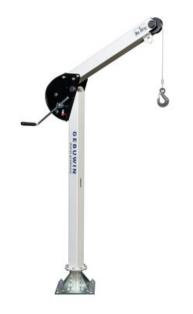

### **Product information**

The Swivel Davit is a very user-friendly standing crane. Lightweight and portable. Within 3 seconds this davit is ready for use. The integrated winch and cable provide an ergonomic and modern look.

#### Specifications:

- robust and safe lifting davit crane
- ready to use in 5 seconds
- integrated winch and cable in a modern design
- easy to transport
- load pressure brake with double ratchet system for safe stable hold of the load in any position
- possible to rotate 360° due to the use of ball bearings
- adjustable crank
- including 13 meter wire rope (d5 mm) with hook
- 1 layer of paint