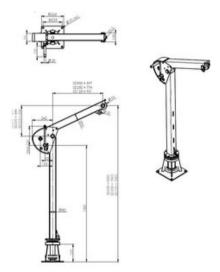

s compatible with the Pulley Man, which means that lifting heavy loads of up to 300 kg requires no manual effort, making operations significantly easier and more efficient.

- · robust and safe lifting davit crane
- ready to use in 5 seconds
- easy to transport
- suitable to use with a manual winch or Pulley Man
- possible to rotate 360° due to the use of ball bearings
- zinc plated finish

## Options:

- ATEX certified zone 2 and 22 (EX)
- CE II 3G Ex IIC T4 Gc, -20°C<T amb <+70°C
- CE II 3D Ex IIIC T135°C Dc, -20°C<T amb <+70°C

Marking: According to standard

Standard: EN 13157

| WLL | Rope capacity | Weight | Delivery time |
|-----|---------------|--------|---------------|
| ton | m             | kg     |               |
| 0.3 | 120           | 29     | 12            |

## Blueprint