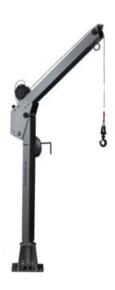

## Portable Swivel Davit incl Pulley Man SD501

## **Product information**

This davit crane is specifically designed to meet the needs of water treatment plants. Unlike other models with integrated winches, the winch is situated on top of the davit. This placement allows for a cable to be securely attached to a pump. Additionally, this davit is compatible with the Pulley Man, which means that lifting heavy loads of up to 300 kg requires no manual effort, making operations significantly easier and more efficient.

- · robust and safe lifting davit crane
- ready to use in 5 seconds
- easy to transport
- suitable to use with a manual winch or Pulley Man
- possible to rotate 360° due to the use of ball bearings
- zinc plated finish