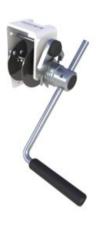

## **Product information**

This small compact hand-operated winch weighing only 4 kg excels because of its high speed. Its speed and size make it well suited to smaller jobs.

- robust and safe winch suitable for lifting and pulling
- Load pressure brake with double ratchet system for safe stable hold of the load in any position
- wire rope outlet upwards
- adjustable crank
- · suitable for wall mounting
- 1 layer of paint