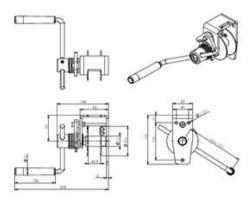

micron (EV)
- 2 layers of paint (2L)
- ATEX certified zone 2 and 22 (EX)
- CE II 3G Ex IIC T4 Gc, -20°C<T amb <+70°C</li>
  CE II 3D Ex IIIC T135°C Dc, -20°C<T amb <+70°C</li>

Material: Steel

Marking: According to standard, CE-marked Temperature range: -20°C up to +70°C

Finish: Painted, grey Standard: EN 13157

Note: The cable must be ordered separately, ask for more information about our sales

Safety factor: 4:1

| Code  | WLL<br>ton | For rope Ø<br>mm | Rope capacity<br>m | Capacity top layer<br>kg | Weight<br>kg | Delivery time |
|-------|------------|------------------|--------------------|--------------------------|--------------|---------------|
| TL150 | 0.15       | 4                | 13,1               | 67                       | 4            | 12            |

## Blueprint