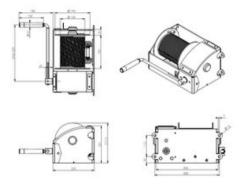

le wire rope fastening for extra safety
- · adjustable and secured crank
- · suitable for wall mounting
- 1 layer of paint

## Options:

- 2 drum compartment (2D)
- increase of drum to store more rope

Marking: According to standard, CE-marked

Standard: EN 17206

**Note:** Wire ropes must be ordered separately

Warning: The transport (lifting) of persons is forbidden!

Safety factor: 8:1

| WLL<br>ton | Model  | Rope capacity<br>m | Rope diameter<br>mm | Weight<br>kg | Delivery time |
|------------|--------|--------------------|---------------------|--------------|---------------|
| 0.3        | TW300  | 10                 | 6                   | 21           | 12            |
| 0.3        | TW300L | 20                 | 6                   | 25           | 12            |

## Blueprint