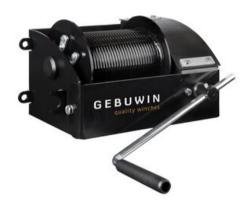

## **Product information**

The theatre winch is a high-quality and also safe winch that has been specially developed for the theatre and entertainment industry.

- the worm gear transmission has a natural braking effect
- · closed gearbox to prevent accidents
- grooved drum for single-layer storage of wire rope
- two load pressure brakes with double ratchet system for safe stable hold of the load in any position
- equipped with a spring loaded pressure roller for smooth winding on the drum
- cable outlet upwards and downwards
- double wire rope fastening for extra safety
- · adjustable and secured crank
- · suitable for wall mounting
- 1 layer of paint