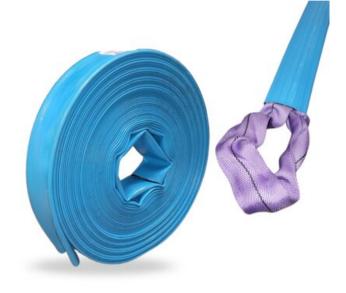

## **Protection Sleeve Blue PVC**

## **Product information**

Reinforced PVC protective sleeve for use with non-cutting loads only.

- For Webbing Slings and round slings.
- PVC plastic-coated with a ribbed appearance.
- Resistant to aging and abrasion.