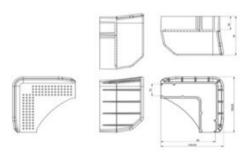

## **Stacking Corner KP-PALLET**

## **Product information**

Universal product for stacking pallet frames. Color: black, yellow, blue.

- Very high quality plastic provides high strength and resistance to low and high temperatures from -30 to +70 degrees
- The corner allows stacking the pallet together with the plastic sides, which saves storage space
- It is a universal product, which is used, for example, for wooden frames used in the packaging industry

Material: The implementation of a specially selected blend of copolymers

Temperature range: -30°C up to +70°C

| Part code | Band width<br>mm | Dimensions<br>mm | Delivery time |
|-----------|------------------|------------------|---------------|
| 240100320 | 118              | 95 x 95 x 76     | 2             |

## Blueprint