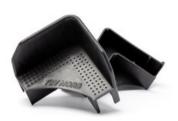

## **Stacking Corner KP-PALLET**

## **Product information**

Universal product for stacking pallet frames. Color: black, yellow, blue.

- Very high quality plastic provides high strength and resistance to low and high temperatures from -30 to +70 degrees
- The corner allows stacking the pallet together with the plastic sides, which saves storage space
- It is a universal product, which is used, for example, for wooden frames used in the packaging industry