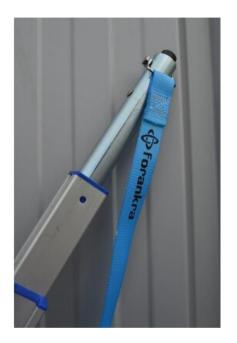

## **Smartbar FORANKRA HD**

**Product information** 

SMARTBAR HD is a locking bar for professionals involved in the transportation of commercial and delivery vehicles. Most importantly, drivers, carriers and suppliers should have the right equipment in their vehicle. With a locking capacity of 400 daN, the HD bar makes it easy to lock cargo and secure goods by restricting movement in the event of braking or evasive maneuvers.

Practical and ergonomic, the SMARTBAR HD can be installed with a single movement thanks to a bracket that allows easy positioning of the tip in the mounting rail or airline bar. For H1, H2 or H3 commercial vehicle dimensions, the HD bar can be customized upon request. SMARTBAR HD is a professional locking bar for transport in commercial and delivery vehicles. It facilitates the locking of cargo, ensuring safety during braking and maneuvering. Ergonomic design allows for easy positioning in the lashing rail/airline. Adaptable to different vehicle dimensions.