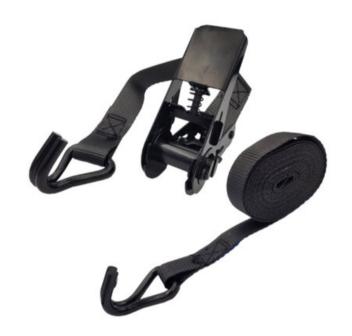

## **Product information**

The black, two parts lashing system is ideal for securing stage backdrops and loads in the defence industry. Thanks to its high strength and durability, it is reliable even in the toughest conditions. Equipped with a double hook, it provides a solid cargo securing. The product is designed for professional use, guaranteeing the safety and stability of the goods being secured.