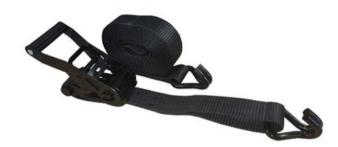

## **Product information**

The black, two parts lashing system is ideal for securing stage backdrops and loads in the defence industry. Thanks to its high strength and durability, it is reliable even in the toughest conditions. Equipped with a double hook, it provides a solid cargo securing. The product is designed for professional use, guaranteeing the safety and stability of the goods being secured.

Material: Polyester & Steel
Marking: According to standard

Finish: Painted Black Standard: EN 12195-2

| Part code | LC<br>daN | Length<br>m | Band width<br>mm | Design | Fitting          | STF<br>daN | Delivery time |
|-----------|-----------|-------------|------------------|--------|------------------|------------|---------------|
| 25011096F | 1,000     | 4           | 35               | 2-part | Wire hook double | 150        | 12            |
| 25011097F | 1,000     | 6           | 35               | 2-part | Wire hook double | 150        | 12            |
| 25011098F | 1,000     | 8           | 35               | 2-part | Wire hook double | 150        | 12            |
| 25011099F | 1,000     | 10          | 35               | 2-part | Wire hook double | 150        | 12            |