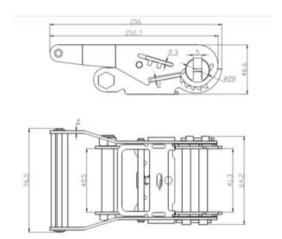

ster & Steel
Marking: According to standard

Finish: Painted Black Standard: EN 12195-2

| Part code | LC<br>daN | Length<br>m | Band width<br>mm | Design | Fitting          | STF<br>daN | Delivery time |
|-----------|-----------|-------------|------------------|--------|------------------|------------|---------------|
| 25011096F | 1,000     | 4           | 35               | 2-part | Wire hook double | 150        | 12            |
| 25011097F | 1,000     | 6           | 35               | 2-part | Wire hook double | 150        | 12            |
| 25011098F | 1,000     | 8           | 35               | 2-part | Wire hook double | 150        | 12            |
| 25011099F | 1,000     | 10          | 35               | 2-part | Wire hook double | 150        | 12            |

## Blueprint