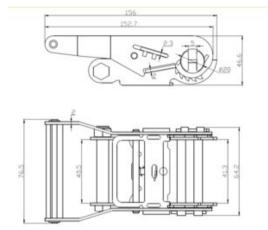

strength with a minimalist look, providing professional security without being conspicuous.

Material: Polyester & Steel Marking: According to standard Finish: Painted Black Standard: EN 12195-2

| Part code | LC<br>daN | Length<br>m | Band width<br>mm | Design  | STF<br>daN | Delivery time |
|-----------|-----------|-------------|------------------|---------|------------|---------------|
| 25050550F | 1,500     | 4           | 35               | Endless | 200        | 12            |
| 25050551F | 1,500     | 6           | 35               | Endless | 200        | 12            |
| 25050552F | 1,500     | 8           | 35               | Endless | 200        | 12            |
| 25050553F | 1,500     | 10          | 35               | Endless | 200        | 12            |

## Blueprint