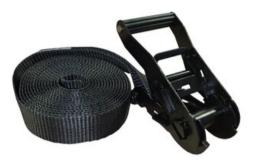

## Endless lashing BLACKLINE 35mm STF 200 daN LC 1500daN

## **Product information**

The Lashing Endless Blackline is a reliable solution for discreet and robust security in demanding environments. With its matte black finish, it is ideal for areas where aesthetics and subtlety are important, such as stages, military installations or modern interiors. The Lashing Endless combines high strength with a minimalist look, providing professional security without being conspicuous.

Material: Polyester & Steel Marking: According to standard Finish: Painted Black Standard: EN 12195-2

| Part code | LC<br>daN | Length<br>m | Band width<br>mm | Design  | STF<br>daN | Delivery time |
|-----------|-----------|-------------|------------------|---------|------------|---------------|
| 25050550F | 1,500     | 4           | 35               | Endless | 200        | 12            |
| 25050551F | 1,500     | 6           | 35               | Endless | 200        | 12            |
| 25050552F | 1,500     | 8           | 35               | Endless | 200        | 12            |
| 25050553F | 1,500     | 10          | 35               | Endless | 200        | 12            |