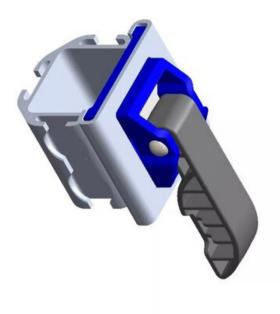

## **Smartconnect**

**Product information** 

SMARTCONNECT is a mounting base that is part of the SMARTBAR system, designed for light commercial vehicles and transporters. With Airline profiles on three sides and an ergonomic handle, it allows quick installation of fastening and locking accessories. SMARTCONNECT offers the flexibility to mount at any height for increased transport safety. A variety of fastening systems can be used, including quick-release straps and Ø19 mm locking beams, allowing customization to meet specific cargo needs.