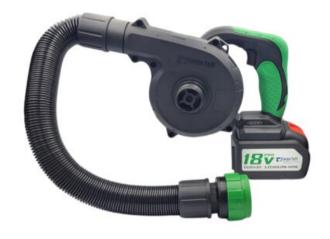

## **Product information**

Powered with a 6600Mah rechargeable lithium ion battery, this unit has a continuous run time of up to 4 hours. The housing is fibre based making it strong enough to withstand the tough loading dock environment. The motor puts out a powerful 28 CFM. It comes with two rechargeable batteries, charger, carry strap and inflation hose with quick connect. It can be used with or without the hose.

## Each unit comes with:

- Two 18V, 6600mAh rechargeable batteries
- 18" Flex hose that screws onto the unit for inflation and deflation
- Quick connect attachment tip to fit on dunnage bag valve
- Shoulder strap
- Charger

## Features:

- Only weighs 7.2lbs
- · Air volume output of 28 CFM
- Run time on full charge 4 hours
- Time to fully charge unit 25min
- Inflates bag up to 1.2 PSI

| kg |
|----|
|----|