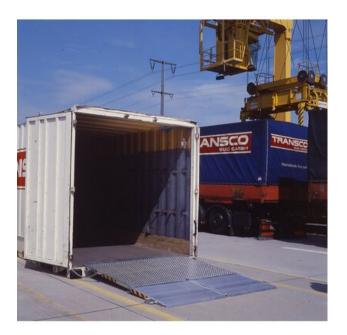

## **Container Ramp type MC**

## **Product information**

The mobile dock leveler type MC is used for loading and unloading containers, where forklifts with up to 6.0 tons extend and retract.

Built-in forklift pockets allow the dock leveler to be transported quickly and easily to the appropriate loading points.

2 chains to secure the MC bridge are attached to the container.

The very stable design makes it possible for forklifts in these weight classes to be used without any problems in a very robust environment.