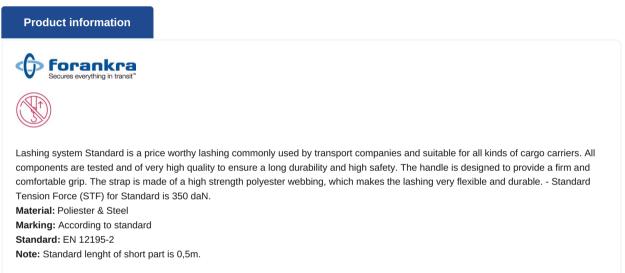

## Lashing system STANDARD 50mm STF 350 daN LC 2000 daN

| Part code | LC<br>daN | Length<br>m | Band width<br>mm | Design | Fitting          | STF<br>daN | Packing/pallet units | Packing Qty. | Weight<br>kg | Delivery time |
|-----------|-----------|-------------|------------------|--------|------------------|------------|----------------------|--------------|--------------|---------------|
| 25010182F | 2,000     | 6           | 50               | 2-part | Wire hook double | 350        | 240                  | 10           | 2.1          | 2             |
| 25010190F | 2,000     | 8           | 50               | 2-part | Wire hook double | 350        | 240                  | 10           | 2.4          | 2             |
| 25010205F | 2,000     | 10          | 50               | 2-part | Wire hook double | 350        | 240                  | 10           | 2.8          | 2             |
| 25010213F | 2,000     | 12          | 50               | 2-part | Wire hook double | 350        | 240                  | 10           | 3            | 2             |