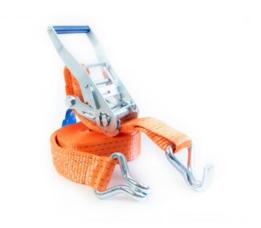

## Lashing system STANDARD 50mm STF 350 daN LC 2000 daN

| Part code | LC<br>daN | Length<br>m | Band width<br>mm | Design | Fitting          | STF<br>daN | Packing/pallet units | Packing Qty. | Weight<br>kg | Delivery time |
|-----------|-----------|-------------|------------------|--------|------------------|------------|----------------------|--------------|--------------|---------------|
| 25010182F | 2,000     | 6           | 50               | 2-part | Wire hook double | 350        | 240                  | 10           | 2.1          | 2             |
| 25010190F | 2,000     | 8           | 50               | 2-part | Wire hook double | 350        | 240                  | 10           | 2.4          | 2             |
| 25010205F | 2,000     | 10          | 50               | 2-part | Wire hook double | 350        | 240                  | 10           | 2.8          | 2             |
| 25010213F | 2,000     | 12          | 50               | 2-part | Wire hook double | 350        | 240                  | 10           | 3            | 2             |