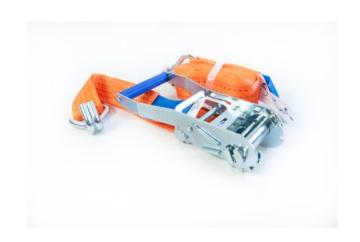

## Lashing system STANDARD 50mm STF 350daN LC 1600daN

## **Product information**

Lashing system Standard is a price worthy lashing commonly used by transport companies and suitable for all kinds of cargo carriers. All components are tested and of very high quality to ensure a long durability and high safety. The handle is designed to provide a firm and comfortable grip. The strap is made of a high strength polyester webbing, which makes the lashing very flexible and durable. - Standard Tension Force (STF) for Standard is 350 daN.

Material: Polyester & Steel
Marking: According to standard
Standard: EN 12195-2

Note: Standard lenght of short part is 0,5m.

| Part Code | LC<br>daN | Length<br>m | Width<br>mm | Design | Fitting          | STF<br>daN | Packing/pallet units | Packing Qty. | Weight<br>kg | Delivery time |
|-----------|-----------|-------------|-------------|--------|------------------|------------|----------------------|--------------|--------------|---------------|
| 25010141F | 1,600     | 4           | 50          | 2-part | Wire hook double | 350        | 240                  | 10           | 1.67         | 2             |
| 25010145F | 1,600     | 6           | 50          | 2-part | Wire hook double | 350        | 240                  | 10           | 1.85         | 2             |
| 25010153F | 1,600     | 8           | 50          | 2-part | Wire hook double | 350        | 240                  | 10           | 2.03         | 2             |
| 25010158F | 1,600     | 10          | 50          | 2-part | Wire hook double | 350        | 240                  | 10           | 2.21         | 2             |