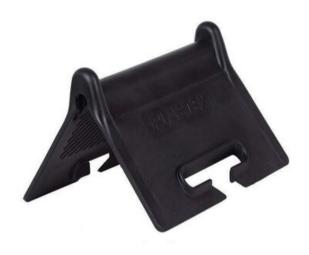

## **Product information**

Plastic corner protector is ready in 90° angle. Made from durable and flexible material which allows bending, does not crack in low or high temperatures. Slot and side covers prevent the band from moving sideways or disengaging.

Material: Plastic

Note: Can be used with lashings of maximum width of 60 and 100 mm

| Part Code | Band width<br>mm | Dimensions<br>mm | Colour | Delivery time |
|-----------|------------------|------------------|--------|---------------|
| 240100030 | 110              | 90 x 90 x 135    | Black  | 2             |
| 240100170 | 112              | 90 x 90 x 135    | Black  | 2             |