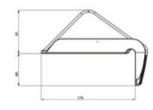

Material: Plastic

Note: Can be used with lashings of maximum width of 75 mm

| Part code | Band width<br>mm | Dimensions<br>mm | Colour | Delivery time |
|-----------|------------------|------------------|--------|---------------|
| 240100180 | 75               | 174 × 60 × 148   | Black  | 12            |

## Blueprint