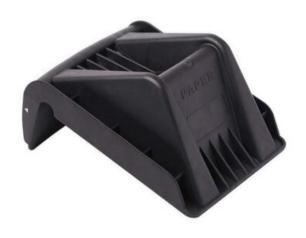

## **Product information**

Strong and durable corner protector which is intended for protect the bale of paper. Provided with a hole which gives the possibility of easily connecting them. Resistant to the very low and very high temperatures. Positively assessed by laboratory tests in terms of strength. Perfectly matching to the curvature of the roll. It ensures optimum distribution of the belt force through the construction of a specially raised one arm.

Material: Plastic

Note: Can be used with lashings of maximum width of 75 mm

| Part code | Band width<br>mm | Dimensions<br>mm | Colour | Delivery time |
|-----------|------------------|------------------|--------|---------------|
| 240100180 | 75               | 174 × 60 × 148   | Black  | 12            |