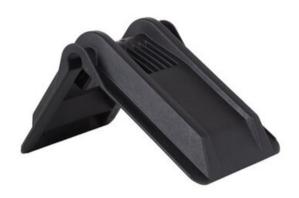

## **Product information**

Strong and durable corner protector which is ready in 90° angle. Inner structure protects and prevents pressure from being targeted to the corner of the work piece. Made from durable and flexible material which allows bending.