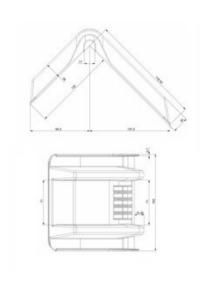

Material: Plastic

Temperature range: -25 - (+)50 °C

Note: Can be used with lashings of maximum width of 60 mm

| Part code | Band width<br>mm | Dimensions<br>mm | Colour | Delivery time |
|-----------|------------------|------------------|--------|---------------|
| 240100090 | 67               | 179 x 132 x 153  | Black  | 2             |