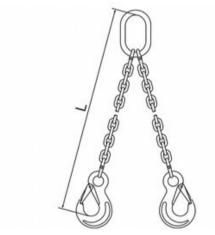

## Chain sling 1-leg with latch hook and grab hook, grade 100

Product information

1-Leg chain sling assembly equipped with latch hook and grab hook. Alternative ends are also available, e.g. foundry hooks, shackles etc. Slings are equipped with a load plate.

The L-dimension is measured from the inside of the top of the master ring to the inside of the bottom of the hook.

Material: Steel Marking: CE-marked Temperature range: -29 - (+)205°C Finish: Painted, blue Warning: Not to be heat-treated

Blueprint