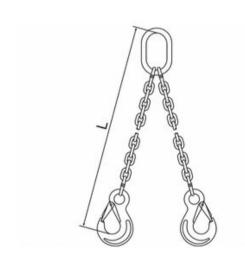

## **Product information**

1-Leg chain sling assembly equipped with safety hook. Alternative ends are also available, e.g. foundry hooks, shackles etc. Slings are equipped with a load plate.

The L-dimension is measured from the inside of the top of the master ring to the inside of the bottom of the hook.