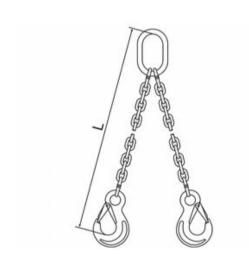

The L-dimension is measured from the inside of the top of the master ring to the inside of the bottom of the hook.

Marking: CE-marked

Temperature range: -29 - (+)205°C

Finish: Painted, blue

Warning: Not to be heat-treated