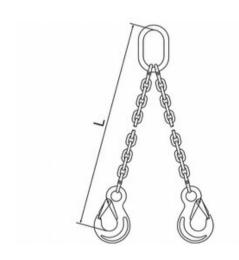

## **Product information**

3-legs chain sling assembly equipped with safety hooks. Alternative ends are also available, e.g. foundry hooks, shackles etc. Slings are equipped with a load plate.

The L-dimension is measured from the inside of the top of the master ring to the inside of the bottom of the hooks.

## Blueprint