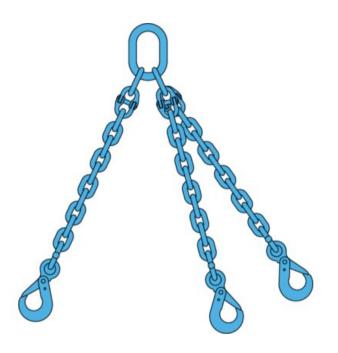

## Chain sling 3-legs with safety hooks, grade 100

## **Product information**

3-legs chain sling assembly equipped with safety hooks. Alternative ends are also available, e.g. foundry hooks, shackles etc. Slings are equipped with a load plate.

The L-dimension is measured from the inside of the top of the master ring to the inside of the bottom of the hooks.