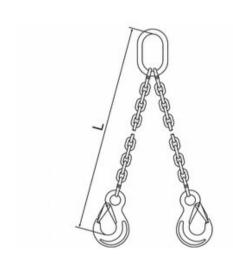

The L-dimension is measured from the inside of the top of the master ring to the inside of the bottom of the hooks.

Material: Steel
Marking: CE-marked

Temperature range: -29 - (+)205°C

Finish: Painted, blue

## Blueprint