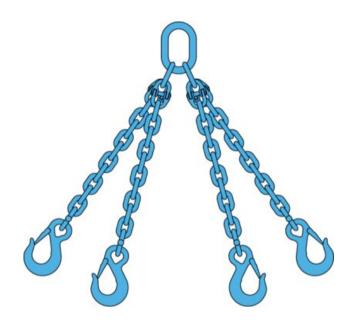

## Chain sling 4-legs with latch hooks and grab hooks, grade 100

## **Product information**

4-legs chain sling assembly equipped with latch hooks and grab hooks. Alternative ends are also available, e.g. foundry hooks, shackles etc. Slings are equipped with a load plate.