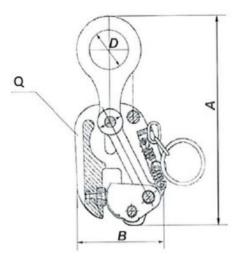

Warning: Not to be heat-treated

Safety factor: 4:1

| Part code | WLL<br>ton | Jaw width<br>mm | A<br>mm | B<br>mm | Q<br>mm | D<br>mm | Weight<br>kg | Delivery time |
|-----------|------------|-----------------|---------|---------|---------|---------|--------------|---------------|
| 44020074F | 1          | 0-20            | 320     | 140     | 60      | 50      | 4.4          | 12            |
| 44020075F | 2          | 0-25            | 320     | 150     | 60      | 50      | 4.7          | 12            |
| 44020032F | 3          | 0-30            | 340     | 180     | 70      | 40      | 10.7         | 12            |

## Blueprint