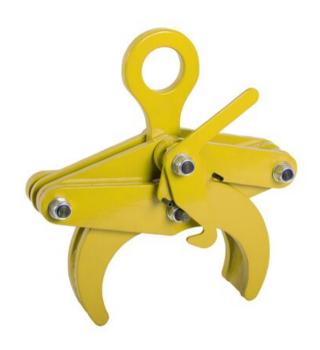

## **Round pipe clamps TARPA**

## **Product information**

Suitable for pipes, bars, etc. that are made of different kinds of materials. For short pieces individually, for long pieces in pairs with a lifting

beam.

Material: Steel
Marking: CE-marked
Finish: Painted, yellow

Warning: Not to be heat-treated

Safety factor: 4:1

| Part code | WLL<br>ton | Jaw width<br>mm | A<br>mm | B<br>mm | C<br>mm | D<br>mm | Weight<br>kg | Delivery time |
|-----------|------------|-----------------|---------|---------|---------|---------|--------------|---------------|
| 44020079F | 2          | 80-130          | 250     | 375     | 160     | 45      | 16           | 12            |
| 44020077F | 3          | 120-200         | 357     | 536     | 220     | 60      | 32           | 12            |
| 44020078F | 5          | 200-320         | 570     | 750     | 340     | 80      | 104          | 12            |