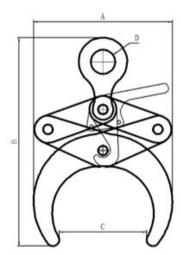

Warning: Not to be heat-treated

Safety factor: 4:1

| Part code | WLL<br>ton | Jaw width<br>mm | A<br>mm | B<br>mm | C<br>mm | D<br>mm | Weight<br>kg | Delivery time |
|-----------|------------|-----------------|---------|---------|---------|---------|--------------|---------------|
| 44020079F | 2          | 80-130          | 250     | 375     | 160     | 45      | 16           | 12            |
| 44020077F | 3          | 120-200         | 357     | 536     | 220     | 60      | 32           | 12            |
| 44020078F | 5          | 200-320         | 570     | 750     | 340     | 80      | 104          | 12            |

## Blueprint