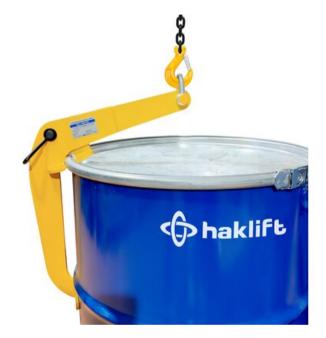

## Barrel clamp for vertical lifting 0,6 t

## **Product information**

The jaw of the clamp is attached to the top edge/lip of the barrel to be lifted. The bottom foot firmly supports the side of the barrel.

The product does not include a shackle. SAK20PLBP and SAK20PBP shackle sizes are optimally suited to the lifting point.

Features: Lifting point hole diameter 16 mm Material: Steel Marking: CE-marked Finish: Painted, yellow Note: For one drum

Safety factor: 4:1

| Part code | WLL<br>ton | Jaw opening<br>mm | Weight<br>kg | Delivery time |
|-----------|------------|-------------------|--------------|---------------|
| 45060003F | 0.6        | 0 - 30            | 7            | 12            |