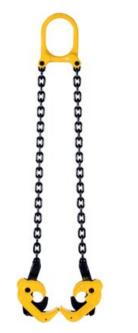

## Drum vertical lifter 1 t

| Product information                    |                                    |                               |     |  |
|----------------------------------------|------------------------------------|-------------------------------|-----|--|
| Vertical lifting, clamps are fixed fir | , on a 2 log chain sling. Suitable | o for barrols of various size |     |  |
| Material: Steel                        | for a 2-leg chain sing. Suitable   |                               | 53. |  |
| Marking: CE-marked                     |                                    |                               |     |  |
| Finish: Painted, black/yellow          |                                    |                               |     |  |
| Note: For one drum                     |                                    |                               |     |  |
| Safety factor: 4:1                     |                                    |                               |     |  |

| Part code | WLL<br>ton | Length<br>mm | Weight<br>kg | Delivery time |
|-----------|------------|--------------|--------------|---------------|
| 45060001F | 1          | 690          | 3            | 12            |