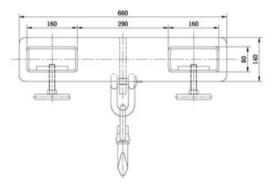

UNPTP                   | Fork pocket T-bolt   1 pc   Part no. 1                         | TRUNP2.52, TRUNP5                   |
| SAK32SLBP                 | Shackle 3,25 t / 19 mm   Dee type / with locking   Part no. 3  | TRUNP2.52                           |
| SALKL13                   | Swivel latch hook 5,3 t / grade 80   Part no. 4                | TRUNP2.52                           |
| SAK65SLBP                 | Shackle 6,5 t / 25,5 mm   Dee type / with locking   Part no. 3 | TRUNP5                              |
| SALKL16                   | Swivel latch hook 8,0 t / grade 80   Part no. 4                | TRUNP5                              |

Also other spare parts available with a delivery time, ask our sales for more information

Forklift lifting adapters TRUNP

## Blueprint