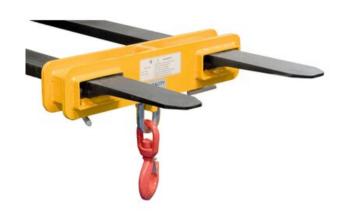

#### **Product information**

The lifting adapters enable the use of a forklift as a crane. All models can be rapidly attached to the forklift's forks.

Marking: CE-marked Finish: Painted, yellow

| Part code | WLL | Fork max size<br>mm | Weight | Delivery time |
|-----------|-----|---------------------|--------|---------------|
| 4900007F  | 2.5 | 145 x 55            | 28     | 12            |
| 4900002F  | 5   | 185 x 75            | 49     | 12            |