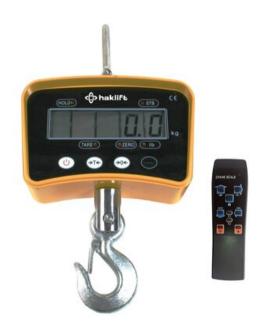

# Small crane scales 1000 kg

#### **Product information**

Also available for bigger loads. Battery charger is included. Operating time at one charge is approx. 100 hours. Equipped with wireless remote control with reset, hold, tare, unit change and switch off.

#### **SPARE PARTS**

| Spare part (product code) | Description        |  |  |
|---------------------------|--------------------|--|--|
| KVABTLATURI               | Battery charger    |  |  |
| KVABTKAUKO                | Remote control     |  |  |
| KVAKKUP                   | Battery 6 V / 5 Ah |  |  |