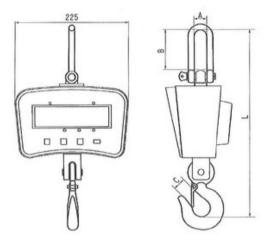

Features: Precision class OIML III and protection class IP54

Material: Steel
Marking: CE-marked

| Part code | WLL<br>ton | Precision ± kg | A<br>mm | B<br>mm | C<br>mm | L<br>mm | Weight<br>kg | Delivery time |
|-----------|------------|----------------|---------|---------|---------|---------|--------------|---------------|
| 45020010F | 1          | 0,5            | 25      | 75      | 20      | 335     | 4.5          | 12            |

### Technical data

## Blueprint