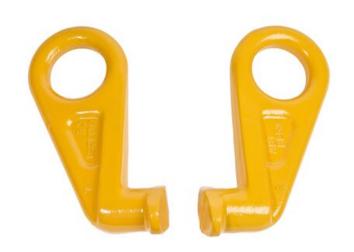

## **Product information**

For lifting from the upper or lower corner from the side. Multible lifting lugs do not lock like the other models. Delivery includes 4 lifting eyes with outshackles. Lifting angle 30°-60°.

Weight is 4 pcs.

Features: Ring inner dia. 68 mm

Material: Steel
Marking: CE-marked

Temperature range: -40 - (+)200°C

Finish: Painted, yellow

Note: WLL 30° 43 t | WLL 45° 35 t | WLL 60° 25 t

Safety factor: 4:1