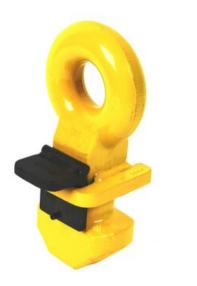

## Container top lifting lug set KONMKIIA 56 t / 4 pcs

| For lifting vertical | ly from the upper part of the container with a lifting frame. Delivery includes 4 lifting eyes without shackles. |
|----------------------|------------------------------------------------------------------------------------------------------------------|
| Material: Steel      |                                                                                                                  |
| Marking: CE-ma       | rked                                                                                                             |
| Temperature rai      | nge: -40 - (+)400°C                                                                                              |
| Finish: Painted,     | yellow                                                                                                           |
| Note: Weight is 4    | t pcs.                                                                                                           |