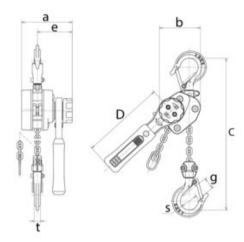

d can be lifted or lowered in 2 mm steps due to its smooth gear mechanism.

Material: High impact aluminium housing, nickel-plated load chain in grade 10.

Marking: CE-marked, Type plate with WLL, CE-marking and serial number.

Finish: Surface treated aluminium.

Safety factor: 4:1.

| Part Code | Code  | WLL<br>ton | Lifting height<br>m | Number of falls | Load chain<br>mm | Weight<br>kg | Delivery time |
|-----------|-------|------------|---------------------|-----------------|------------------|--------------|---------------|
| 43040040B | LX003 | 0.25       | 1.5                 | 1               | 3,2 x 9,0        | 1.7          | 12            |
| 43040043B | LX005 | 0.5        | 1.5                 | 1               | 4,3 x 12,0       | 2.7          | 12            |

## Blueprint