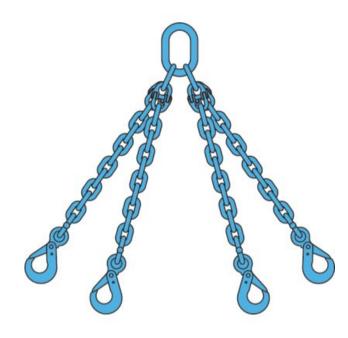

## Chain sling 4-legs with safety hooks and grab hooks, grade 100

**Product information** 

4-legs chain sling assembly equipped with safety hooks and grab hooks. Alternative ends are also available, e.g. foundry hooks, shackles etc. Slings are equipped with a load plate.