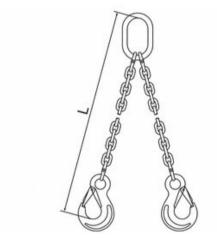

The L-dimension is measured from the inside of the top of the master ring to the inside of the bottom of the hooks.

Material: Steel Marking: CE-marked Temperature range: -29 - (+)205°C Finish: Painted, blue Warning: Not to be heat-treated

## Blueprint