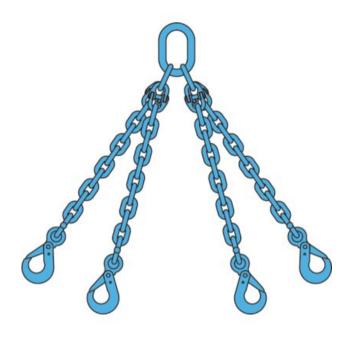

## **Chain sling 4-legs with safety hooks, grade 100**

## **Product information**

4-legs chain sling assembly equipped with safety hooks. Alternative ends are also available, e.g. foundry hooks, shackles etc. Slings are equipped with a load plate.

The L-dimension is measured from the inside of the top of the master ring to the inside of the bottom of the hooks.