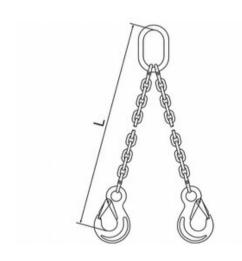

## **Product information**

4-legs chain sling assembly equipped with safety hooks. Alternative ends are also available, e.g. foundry hooks, shackles etc. Slings are equipped with a load plate.

The L-dimension is measured from the inside of the top of the master ring to the inside of the bottom of the hooks.

## Blueprint